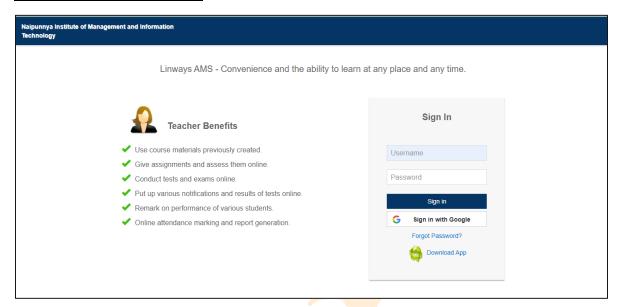

Affiliated to the University of Calicut, ISO 9001-2015 Certified Accredited by NAAC with B++ grade

### 2.5.1 LMS (Linways)- Faculty login Interface (2023-24)

## **Faculty Login Interface**



## **Faculty Homepage**







Affiliated to the University of Calicut, ISO 9001-2015 Certified

Accredited by NAAC with B++ grade

# **Attendance Report**



#### **Performance Assessment**







Affiliated to the University of Calicut, ISO 9001-2015 Certified Accredited by NAAC with B++ grade

#### **Assignments**



#### **Consolidated Semester Performance**







Affiliated to the University of Calicut, ISO 9001-2015 Certified Accredited by NAAC with B++ grade

# **Subject Assessment Report**





To reach the unreachable