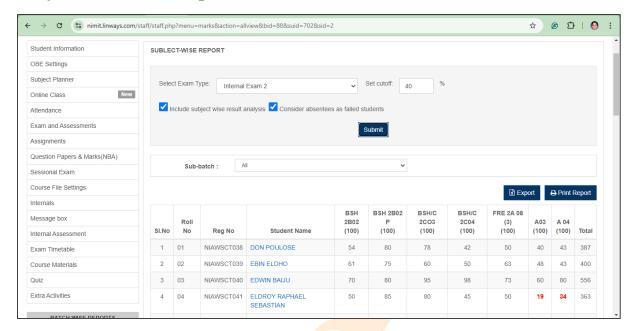

Affiliated to the University of Calicut, ISO 9001-2015 Certified Accredited by NAAC with B++ grade

### 2.5.1 LMS (Linways)- Faculty login Interface (2023-24)

## **Faculty Login Interface**



## **Faculty Homepage**







Affiliated to the University of Calicut, ISO 9001-2015 Certified

Accredited by NAAC with B++ grade

# **Attendance Report**



#### **Performance Assessment**







Affiliated to the University of Calicut, ISO 9001-2015 Certified Accredited by NAAC with B++ grade

#### **Assignments**



#### **Consolidated Semester Performance**







Affiliated to the University of Calicut, ISO 9001-2015 Certified Accredited by NAAC with B++ grade

# **Subject Assessment Report**





To reach the unreachable