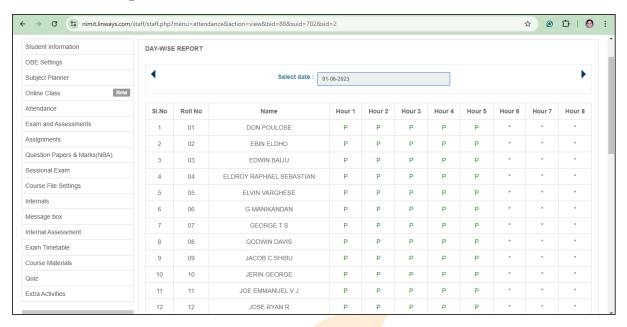

Affiliated to the University of Calicut, ISO 9001-2015 Certified Accredited by NAAC with B++ grade

### 2.5.1 LMS (Linways)- Faculty login Interface (2023-24)

## **Faculty Login Interface**



## **Faculty Homepage**







Affiliated to the University of Calicut, ISO 9001-2015 Certified

Accredited by NAAC with B++ grade

# **Attendance Report**



#### **Performance Assessment**







Affiliated to the University of Calicut, ISO 9001-2015 Certified Accredited by NAAC with B++ grade

#### **Assignments**



#### **Consolidated Semester Performance**







Affiliated to the University of Calicut, ISO 9001-2015 Certified Accredited by NAAC with B++ grade

# **Subject Assessment Report**





To reach the unreachable