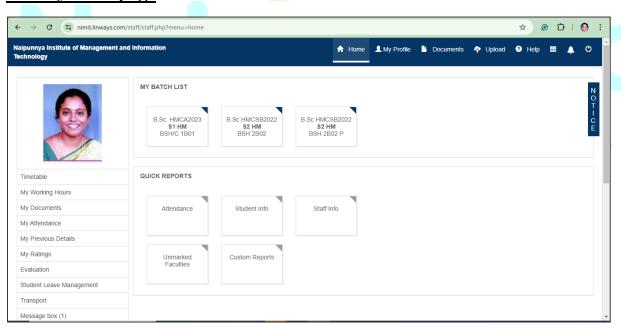

## **Faculty Homepage**

Affiliated to the University of Calicut, ISO 9001-2015 Certified

Accredited by NAAC with B++ grade