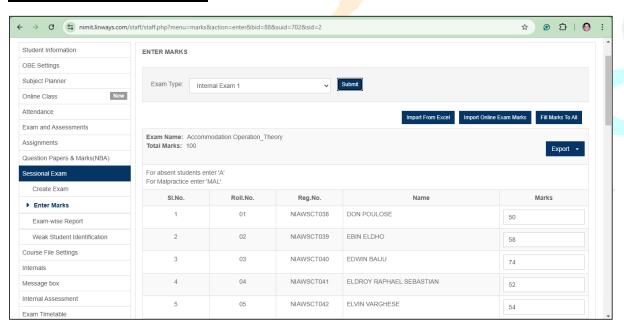

#### **Performance Assessment**

Affiliated to the University of Calicut, ISO 9001-2015 Certified Accredited by NAAC with B++ grade

#### **Assignments**