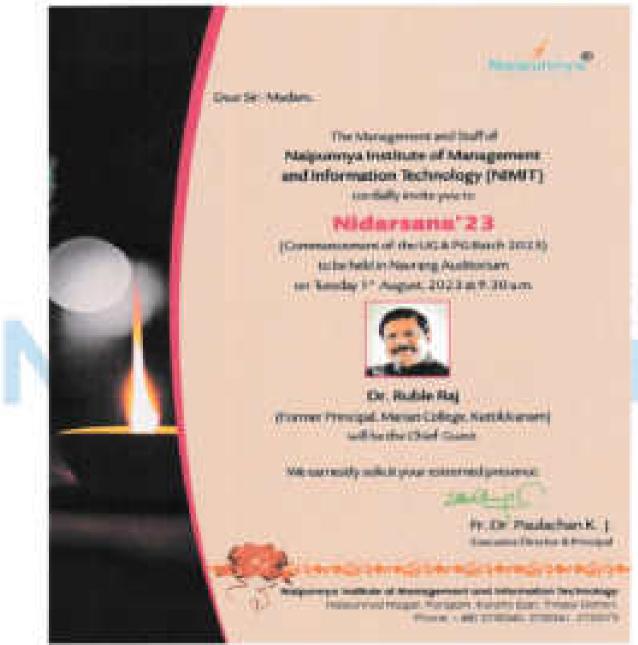

# NIDARSANA 2K23

(Inauguration of Academic Year 2023-2024, for UG and PG hatches- 2023 Admission)

#### NIDARSANA 28(23)

NIMIT organized the batch initiation correspond for the first year undergradume and past graduate students of 2023 administrators on August 1, 2023 at Newarang Auditorium. The event marked the beginning of a new academic journey for the newly adminted students and created a sense of belonging and carearaderic within the college community. The organizing committee, consisting of Management. Faculty members, student volunteers and non teaching staff, worked diligently to create the event's excess.

The irreitors were welcomed with a georing dance by Ms. Nordire and Tenra, followed by the reading from the Holy Scriptures and filingian by Mr. Thaha Niyas & Fram. The event began with a worm welcome address by the college Principal Fr (Dr) Parlaches K 2 who expressed his excitement about the new hatch of students and encouraged them to make the most of their college experience. Dr.Ruble Roj, Ferreir Principal: "Mories College, Kuttikkamen was the chief guest for Nislanssona 2023 in the inaugural address, the chief guest shared inspiring insights on the importance of education and lifelong learning. The multitornal lighting of the lamp caremosty was combacted to symbolize the dispelling of the factors and the partial of knowledge. It was followed by the such taking caremosty, where the new students yieldge their dedication and consumment to ophold the values and standards of NiMit. Bes. Ft. Jacob Profusion, Enginteen October. Bharatman College of Communic and Arts, Choondy, Ahava Address

The meritumous madents of the graduate batch were bonored in the function. University Rank fashlers were recognized by awarding memerious and cash awards. Fr Jimmy Kunnothoor, Assistant Executive Director of NIMIT released the college magazine fided FJKA. It was followed by the book release of faculty members. Mr.Frudy Varghese and Ms.Siji Jose Palhaparanthil titled Computer Fundamentals and HTML. Ms. Entity littachan, Director of Exantinations, NIMIT released the book and the first copy was presented to Mr.Sopakrishnan S.HOD.Computer Science Department. Rev. Fr.Asun Valtyascetti, the Assistant Essecutive Director announced two new projects of NIMIT: Elders' Haven and Hand in Hand. Ms.Ann Maria Davis, an alumnic B.Com Finance 2013-16 batchjof NIMIT who achieved Chartered Accountaincy certification shared for experiencees The programme was felicitated by Ms.Buby Santhash, PTWA sepresentative. Ms.Sunthadevi S.Aast, Professor and Nidamans 28(2) coordinator expressed gratitude:

After the formal persion, cultural performances such as dunce and mittee added vibrancy and entertainment to the curementy. A deficious spread of reachs and beverages was surveil to all the attendors. The Principal and Executive Director; Rev. Dr. Dr. Paulachus K. J delivered a brief presentation about the institution. The program ended with the National Authors.