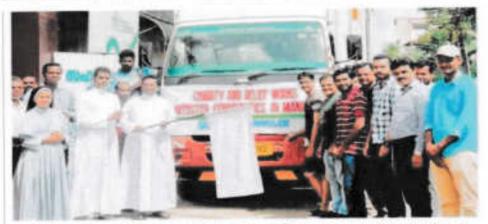

On 20th July 2023, the students handed over the donated materials to Sahrudaya Welfare Services, Ernakulam. The collected items were provided with a comprehensive inventory, categorized for easy distribution to the beneficiaries in Manipur.

The Dress Donation Drive was coordinated by the SWAS club under the banner of NSS and the students of the 3rd semester B. Com Finance A. Their hard work and dedication contributed to the overall success of the program. The event was well organized, ensuring a smooth collection process and maintaining the quality of the donations.

#### PHOTOGRAPHS/SCREENSHOTS

Pongam, Koratty East, Thrissur District, Kerala State, India. Pin-680308. Phone +91 9605001987, 04802730340, 2730341, 2733573 www.naipunnya.ac.in, mall@naipunnya.ac.in

Affiliated to the University of Calicut, ISO 9001-2015 Certified Accredited by NAAC with 8++ grade