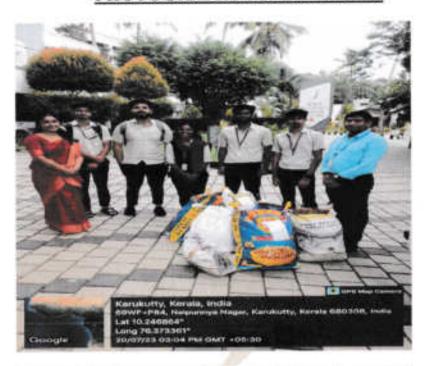

The response from the students was overwhelming, and we received a significant number of donations. The students generously contributed items such as school materials, sarees, cotton clothes, kids' wear, shirts, bed sheets, and general clothing. The contributions were carefully sorted and packaged, ensuring that only new or spare items of the best quality were collected.

On 20th July 2023, the students handed over the donated materials to Sahrudaya Welfare Services, Ernakulam. The collected items were provided with a comprehensive inventory, categorized for easy distribution to the beneficiaries in Manipur.

#### PHOTOGRAPHS/SCREENSHOTS

Pongam, Koratty East, Thrissur District, Kerala State, India. Pin-680308. Phone +91 9605001987, 04802730340, 2730341, 2733573 www.naipunnya.ac.in, mall@naipunnya.ac.in

Affiliated to the University of Calicut, ISO 9001-2015 Certified Accredited by NAAC with 8++ grade