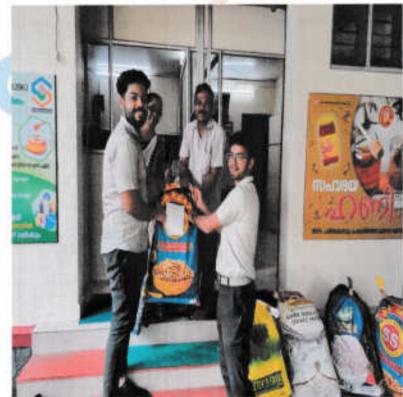

The response from the students was overwhelming, and we received a significant number of donations. The students generously contributed items such as school materials, sarees, cotton clothes, kids' wear, shirts, bed sheets, and general clothing. The contributions were carefully sorted and packaged, ensuring that only new or spare items of the best quality were collected.

On 20th July 2023, the students handed over the donated materials to Sahrudaya Welfare Services, Ernakulam. The collected items were provided with a comprehensive inventory, categorized for easy distribution to the beneficiaries in Manipur.

#### PHOTOGRAPHS/SCREENSHOTS

Pongam, Koratty East, Thrissur District, Kerala State, India. Pin-680308. Phone +91 9605001987, 04802730340, 2730341, 2733573 www.naipunnya.ac.in, mall@naipunnya.ac.in

Affiliated to the University of Calicut, ISO 9001-2015 Certified Accredited by NAAC with 8++ grade