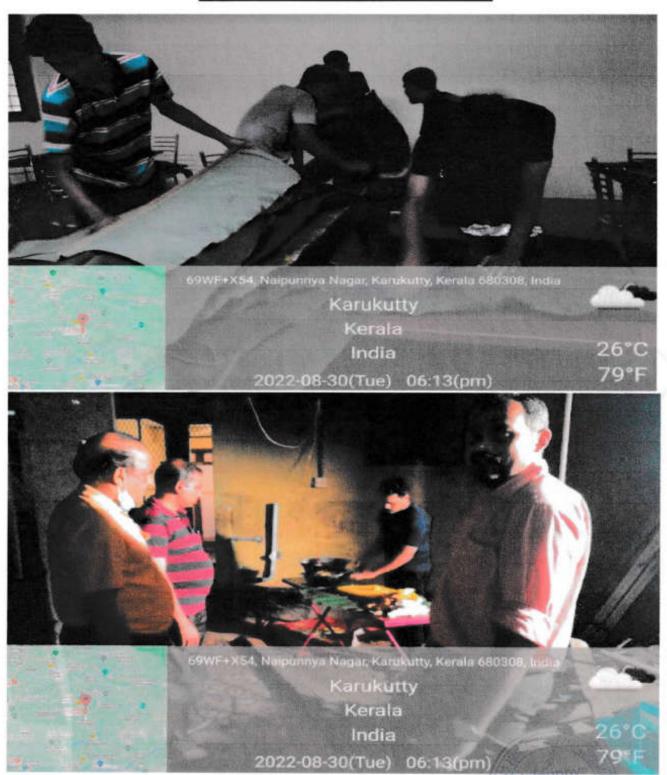

The students organized 6 counters in the Saarang auditorium to welcome the Onam buyers. Each stall had a minimum of 2 students which went up to 8 students in Payasam (Kheer) counter. The kheer was completely made in house by the students under the supervision of an expert chef. Apart from this, many students brought in products for sale like home grown vegetables, homemade chips etc which were of great demand in the market. The names of the students, earnings of the students in each counter along with their class details is attached. The wages are decided based on the effort each student had put in.

Affiliated to the University of Calicut, ISO 9001-2015 Certified Accredited by NAAC with B++ grade

The Palada Payasam (Kheer) Counter was under the guidance and support of the HOD of Commerce – Dr. Mathew Jose K. He was supported by Mr. Jithin Scaria and Ms. Roseland Peter. They Had 8 Student Volunteers who served from the previous day of the event. The Onam Market took the event a step ahead by making the whole payasam in the college. All activities were in-house, which was an added attraction to the community.