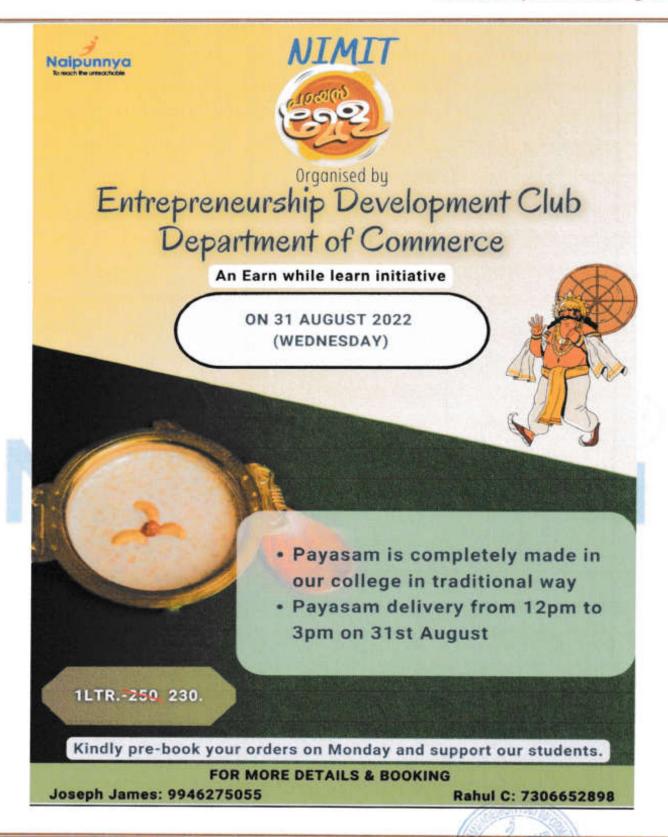

Affiliated to the University of Calicut, ISO 9001-2015 Certified Accredited by NAAC with B++ grade

The Palada Payasam (Kheer) Counter was under the guidance and support of the HOD of Commerce – Dr. Mathew Jose K. He was supported by Mr. Jithin Scaria and Ms. Roseland Peter. They Had 8 Student Volunteers who served from the previous day of the event. The Onam Market took the event a step ahead by making the whole payasam in the college. All activities were in-house, which was an added attraction to the community.