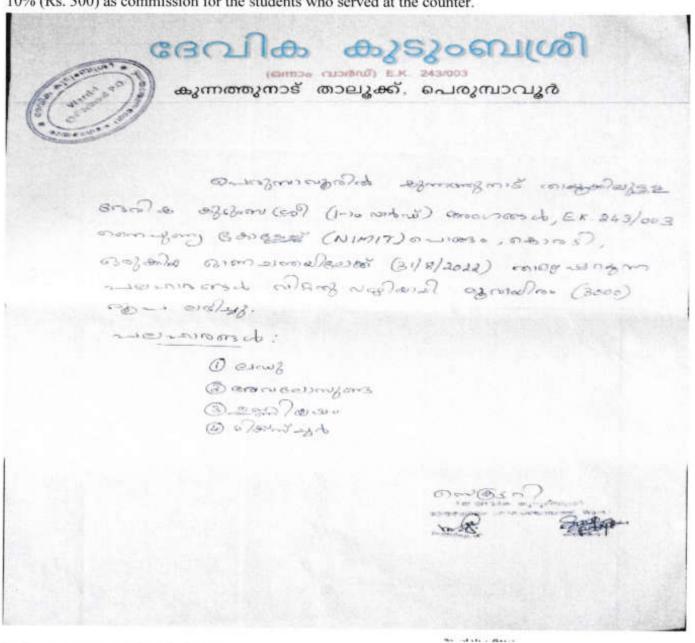

#### Acknowledgements

The attached document was submitted by the Devika Kudumbasree unit who is a self help group who offered their products for sale in our Onam Market and they sold products worth Rs. 3000 and had given 10% (Rs. 300) as commission for the students who served at the counter.