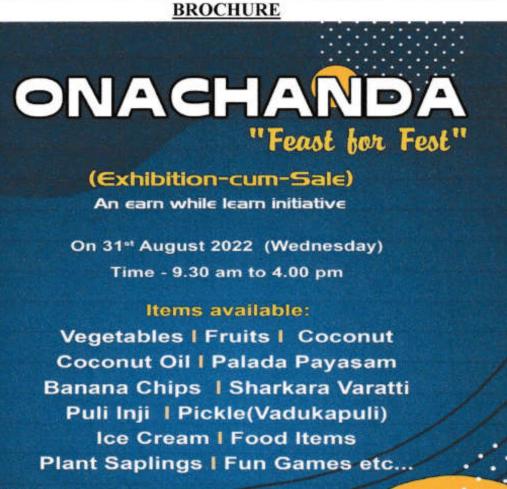

### **Onam Market**

Organized by Entrepreneurship Development Club

Department of Commerce, NIMIT

An Earn While Learn Initiative

Date of event: 31-08-2022

Faculty In-charge: Joseph James

Affiliated to the University of Calicut, ISO 9001-2015 Certified

#### Department of Commerce, NIMIT

The Entrepreneurship Development Club under the coordination of the PG Department of Commerce organized the prestigious Onam Market in the name "Onam Chanda" on 31-08-2022. The Tradition of Onam is popular amongst the Keralites. The saying "Kaanam vittum Onam unnanam" (meaning all should have the sadhya even if they have no money) leads to the event – 'Utraadappachil' meaning the last minute purchases and arrangements made busily in the day of Uthradom (previous day of Onam). This is when the marketers and commercial shops take advantage to boost up their sales for the onam market.

The students organized 6 counters in the Saarang auditorium to welcome the Onam buyers. Each stall had a minimum of 2 students which went up to 8 students in Payasam (Kheer) counter. The kheer was completely made in house by the students under the supervision of an expert chef. Apart from this, many students brought in products for sale like home grown vegetables, homemade chips etc which were of great demand in the market. The names of the students, earnings of the students in each counter along with their class details is attached. The wages are decided based on the effort each student had put in.

A total of Rs. 9850.00 were distributed to students as wages for their services rendered towards the Onam Market Counters. The funds for the above were sourced from commission of sales and the profits secured from the products sold during the sale period.