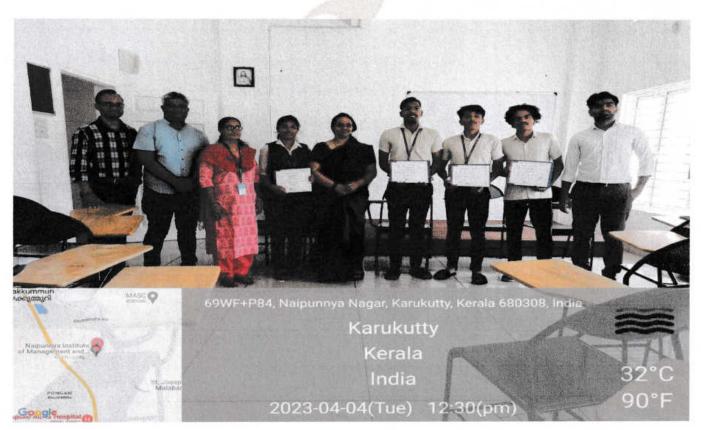

#### EVENT REPORT

An online exam on STRATEGIC FINANCE was conducted by Miles Education for Naipunnya Institute of Management and Information Technology, Pongam on 14<sup>th</sup> March 2023. The certificates to all participants were issued on 4<sup>th</sup> April 2023, Tuesday. Ms. Bindu G , Finance stream co ordinator welcomed the officials of Miles Education. One of our students, Ms. Devpriya Devassy shared her experience on the course. The programme was concluded by a thanks note by Mr.Hasif, CMA co ordinator, Miles Education