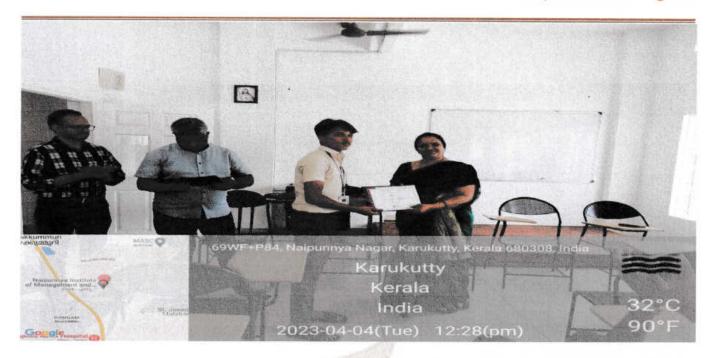

#### EVENT REPORT

An online exam on STRATEGIC FINANCE was conducted by Miles Education for Naipunnya Institute of Management and Information Technology, Pongam on 14<sup>th</sup> March 2023. The certificates to all participants were issued on 4<sup>th</sup> April 2023, Tuesday. Ms. Bindu G , Finance stream co ordinator welcomed the officials of Miles Education. One of our students, Ms. Devpriya Devassy shared her experience on the course. The programme was concluded by a thanks note by Mr.Hasif, CMA co ordinator, Miles Education