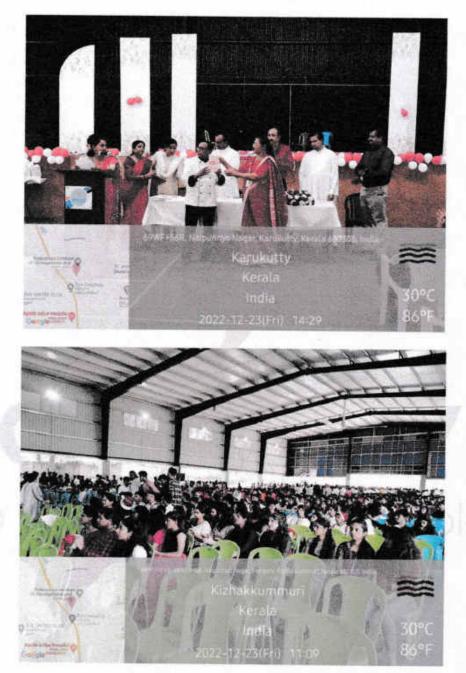

Affiliated to the University of Calicut, ISO 9001-2015 Certified Accredited by NAAC with B++ grade

The formal inauguration of Nativity 2022 was happened on, 23rd of December 2022, at 11.15 am at the Navarang auditorium. The programme started with a beautiful rendering of the prayer song by Mr. Tom James of II BSc HMCS B followed by the welcome address by Mr. Robert Fernandez - Vice Principal (Campus Mgmt.). Winners of the Carol song competition rendered their harmonious song thereafter.

The event was inaugurated by Rev Fr. Jose Edassery Vicar of St. Mary's Church - Koratty by cutting the Christmas cake followed by the Inaugural address. As a token of gratitude, a memento was presented to the chief guest by Rev. Fr. Dr. Paulachan K J Executive Director/ Principal. A team of teaching and non-teaching staff delivered a carol vocal treat thereafter. Prizes of various competitions held in connection with Nativity-2022 were distributed by Rev. Fr. Dr. Paulachan K J Executive Director/ Principal & Other dignitaries.