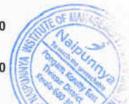

Cake cutting and gift exchange was held in classrooms by 10.00 a.m in the presence of class teachers. The entire students were gathered in the basketball court by 10.30 a.m. to witness the mind-blowing flash mob performance of the students. Christmas jingles -a dance competition was conducted at Navarang auditorium at 10.45 a.m.

Mr. John Kizhakuden Coordinator – Nativity 2022 proposed the vote of thanks. The official meeting was concluded at 12.15 p.m. Students were given an additional 30-minute time for dancing. Nativity-2022 valedictory function was winded up at 12.45p.m. by national anthem.