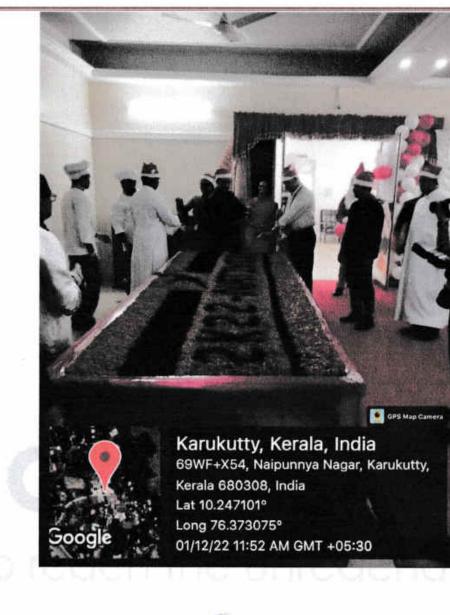

#### Nativity Inaugural Programme On 1<sup>st</sup> of Dec 2022

The different venues of the college is decorated in Christmas theme with illuminations and X'mas tree. The students and teachers coordinators from every departments helped in setting the venues. The inauguration of the Nativity programme is done by lighting the Christmas tree in ATR of Hotel management department. The programme started with a beautiful rendering of the prayer song by Mr. Tom James of II BSc HMCS B followed by the welcome address by Ms. Teresa Parackal -Vice Principal – Academics. The event was inaugurated by Mr. Deepu Mohan -Executive Sous Chef Courtyard by Marriot Kochi with a beautiful message followed by lighting the Christmas tree. Fr. Jimmy Kunnathur (Asst. Exe. Director) rendered a Christmas message thereafter. Few representatives from teaching staff from various departments and student repesentatives were present for the occasion. Ms. Kesiya Johnson & Team had made the occasion very lively by presenting their Carol song. The dignitaries initiated the cake mixing ceremony with the chefs of the Hotel Management department along with Chef Lillymol. Ms. Akhila Thomas-Nativity coordinator proposed the vote of thanks. The event was concluded with the National Anthem.