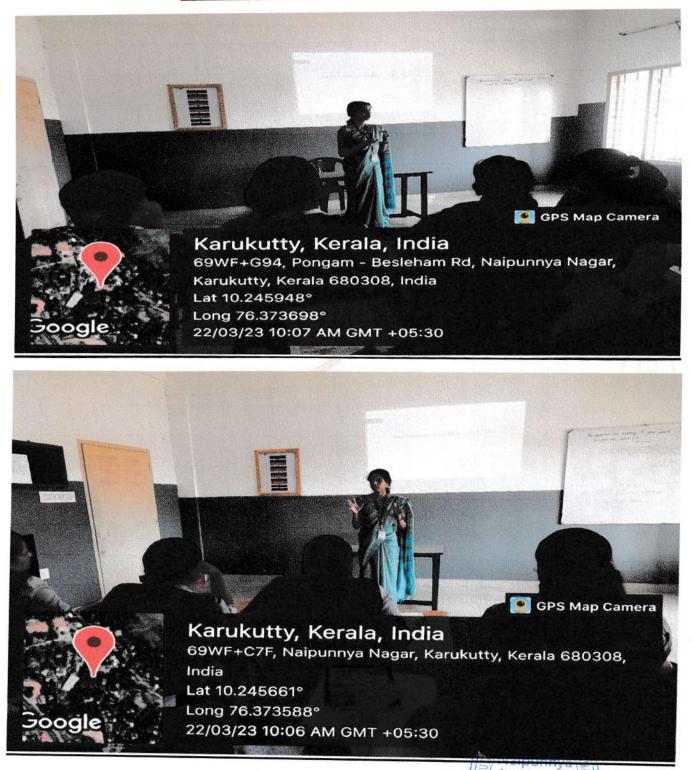

### PHOTOGRAPHS /SCREENSHOTS

Affiliated to the University of Calicut, ISO 9001-2015 Certified Accredited by NAAC with B++ grade

Naipunnya Institute of Management & Information Technology Affiliated to the University of Calicut, ISO 9001-2015 Certified Accredited by NAAC with B++ grade