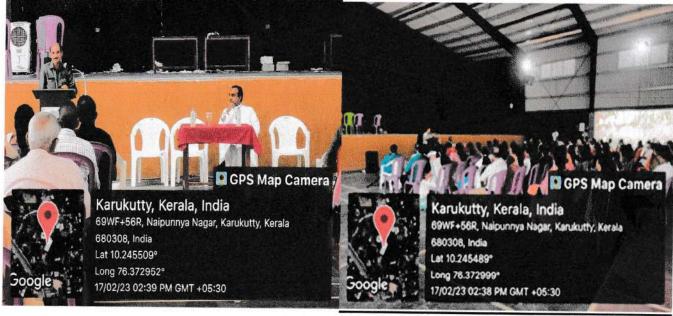

#### REPORT

The PTWA meeting of first Semester BCA A was conducted on 17/02/2023, Friday at 2.00 p.m. in Navarang auditorium. The meeting was organized with a motive to address parents regarding the performance of students in the First Internal and Model Examination. It was for the first time the parents were attending a parents meeting. A total of 30 parents and students have attended the meeting. The meeting started with a prayer song by Aleena Joy of I BSc CS. After that Ms. Stinphy Maxon Asst. Professor, NIMIT welcomed the gathering. Rev. Fr. Dr. Paulachan K J, principal, NIMIT, delivered the Presidential address in which he spoke about the and importance of education, first semester examination and the placements. Dr. Joy Joseph Puthussery interacted with parents and asked about the sleeping time of students and also asked for suggestions of various activities of college from them. During the open discussion with parents, some of the parents asked regarding the use of mobile, regulations undertaken against drugs and relevance of Wi-Fi at home. Mr. Jayakrishnan S, Head of the department, interacted with the parents and spoke about the Wi-Fi usage and also about some subjects that needs improvement. Mr Varghese (Parent Representative) delivered vote of thanks. After the common meeting, refreshments were arranged near the auditorium & one-to-one meeting was conducted for all the parents.

#### PHOTOGRAPHS /SCREENSHOTS

Affiliated to the University of Calicut, ISO 9001-2015 Certified
Accredited by NAAC with B++ grade

Name of the event: PTWA Meeting

Date: 17/02/2023

Class: I Semester BCA A

**Attendance List** 