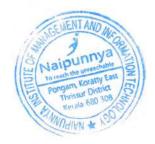

#### REPORT

The PTWA meeting of first Semester BCA A was conducted on 17/02/2023, Friday at 2.00 p.m. in Navarang auditorium. The meeting was organized with a motive to address parents regarding the performance of students in the First Internal and Model Examination. It was for the first time the parents were attending a parents meeting. A total of 30 parents and students have attended the meeting. The meeting started with a prayer song by Aleena Joy of I BSc CS. After that Ms. Stinphy Maxon Asst. Professor, NIMIT welcomed the gathering. Rev. Fr. Dr. Paulachan K J, principal, NIMIT, delivered the Presidential address in which he spoke about the and importance of education, first semester examination and the placements. Dr. Joy Joseph Puthussery interacted with parents and asked about the sleeping time of students and also asked for suggestions of various activities of college from them. During the open discussion with parents, some of the parents asked regarding the use of mobile, regulations undertaken against drugs and relevance of Wi-Fi at home. Mr. Jayakrishnan S, Head of the department, interacted with the parents and spoke about the Wi-Fi usage and also about some subjects that needs improvement. Mr Varghese (Parent Representative) delivered vote of thanks. After the common meeting, refreshments were arranged near the auditorium & one-to-one meeting was conducted for all the parents.

#### PHOTOGRAPHS /SCREENSHOTS

Affiliated to the University of Calicut, ISO 9001-2015 Certified
Accredited by NAAC with B++ grade

Name of the event: PTWA Meeting

Date: 17/02/2023

Class: I Semester BCA A

**Attendance List** 