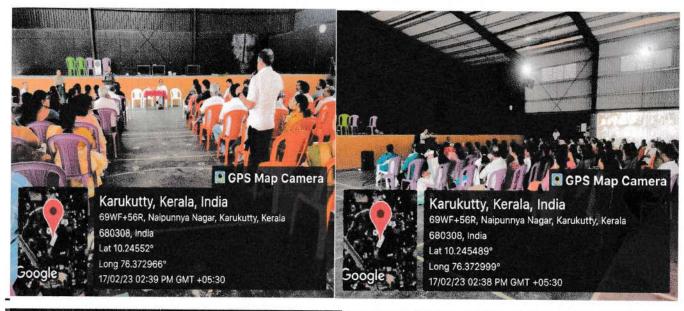

#### PHOTOGRAPHS /SCREENSHOTS

Affiliated to the University of Calicut, ISO 9001-2015 Certified
Accredited by NAAC with B++ grade

Name of the event: PTWA Meeting

Date: 17/02/2023

Class: I Semester BCA A

**Attendance List** 

#### REPORT

The PTWA meeting of first Semester BCA A was conducted on 17/02/2023, Friday at 2.00 p.m. in Navarang auditorium. The meeting was organized with a motive to address parents regarding the performance of students in the First Internal and Model Examination. It was for the first time the parents were attending a parents meeting. A total of 30 parents and students have attended the meeting. The meeting started with a prayer song by Aleena Joy of I BSc CS. After that Ms. Stinphy Maxon Asst. Professor, NIMIT welcomed the gathering. Rev. Fr. Dr. Paulachan K J, principal, NIMIT, delivered the Presidential address in which he spoke about the and importance of education, first semester examination and the placements. Dr. Joy Joseph Puthussery interacted with parents and asked about the sleeping time of students and also asked for suggestions of various activities of college from them. During the open discussion with parents, some of the parents asked regarding the use of mobile, regulations undertaken against drugs and relevance of Wi-Fi at home. Mr. Jayakrishnan S, Head of the department, interacted with the parents and spoke about the Wi-Fi usage and also about some subjects that needs improvement. Mr Varghese (Parent Representative) delivered vote of thanks. After the common meeting, refreshments were arranged near the auditorium & one-to-one meeting was conducted for all the parents.