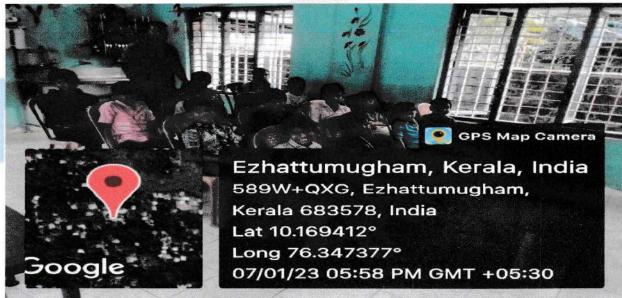

#### **Photos**

Affiliated to the University of Calicut, ISO 9001-2015 Certified Accredited by NAAC with B++ grade

#### REPORT

As a part of outreach programme 2022-2023 the students of 1st Semester BHA has completed the activity on 07.01.2023, at Echo Jeevana Meekad. It was a long cherished dream of the Mananthavady Norbertines to have a house in the southern part of kerala. After a years' long search and great effort we have succeeded in purchasing a new building at Athani, Eranakulam. The house is situated between Aluva and Angamali in the close vicinity of NH 47 and 3 km away from the international airport. ECHO JEEVANA is a centre established for the rehabilitation of the children in conflict with law and children who need care and protection. The inauguration and the blessing of the new centre were held on 18th June 2011. The house was blessed by the Bp. Sebastian Adayanthrath, the Auxilary Bishop of Eranakulam- Angamali diocese and the centre was inaugurated by Sri Anwar Sadat, the M L A of Alua Constituency. The centre is surrounded by so many catholic parishes. On Sundays the fathers engage themselves in pastoral ministries in the neighbouring parishes, namely Athani, Chengamanadu, Akaparambu and extend pastoral assistance to the neighbouring parishes on demand. The community consists of Fr. Shaju Vadakkumkara (Superior), Fr Siby Thadathil (Director) and two novices doing regency. Students visited the institution and spend time with children and contributed some stationary items which they requested on behalf of the class. The Institution In Charge thanked the students for the efforts of students for their Contribution