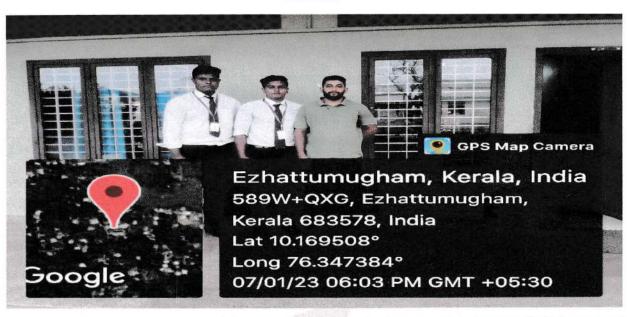

#### **Photos**

Affiliated to the University of Calicut, ISO 9001-2015 Certified Accredited by NAAC with B++ grade

#### REPORT

As a part of outreach programme 2022-2023 the students of 1st Semester BHA has completed the activity on 07.01.2023, at Echo Jeevana Meekad. It was a long cherished dream of the Mananthavady Norbertines to have a house in the southern part of kerala. After a years' long search and great effort we have succeeded in purchasing a new building at Athani, Eranakulam. The house is situated between Aluva and Angamali in the close vicinity of NH 47 and 3 km away from the international airport. ECHO JEEVANA is a centre established for the rehabilitation of the children in conflict with law and children who need care and protection. The inauguration and the blessing of the new centre were held on 18th June 2011. The house was blessed by the Bp. Sebastian Adayanthrath, the Auxilary Bishop of Eranakulam- Angamali diocese and the centre was inaugurated by Sri Anwar Sadat, the M L A of Alua Constituency. The centre is surrounded by so many catholic parishes. On Sundays the fathers engage themselves in pastoral ministries in the neighbouring parishes, namely Athani, Chengamanadu, Akaparambu and extend pastoral assistance to the neighbouring parishes on demand. The community consists of Fr. Shaju Vadakkumkara (Superior), Fr Siby Thadathil (Director) and two novices doing regency. Students visited the institution and spend time with children and contributed some stationary items which they requested on behalf of the class. The Institution In Charge thanked the students for the efforts of students for their Contribution