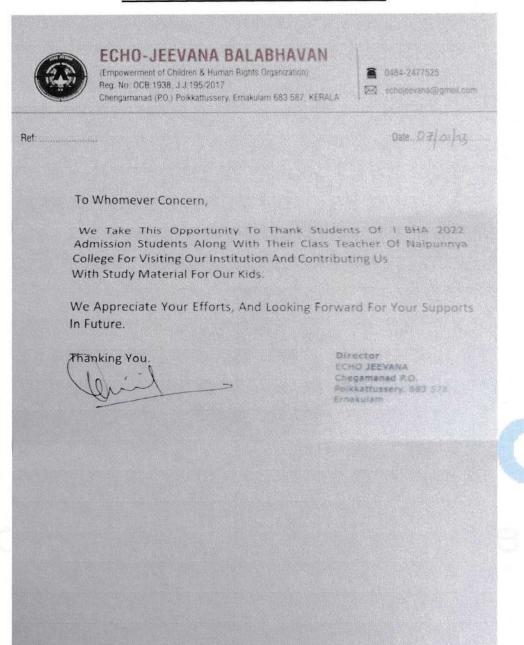

#### Letter from Echo Jeevana Balabhavan

Affiliated to the University of Calicut, ISO 9001-2015 Certified Accredited by NAAC with B++ grade

#### REPORT

As a part of outreach programme 2022-2023 the students of 1st Semester BHA has completed the activity on 07.01.2023, at Echo Jeevana Meekad. It was a long cherished dream of the Mananthavady Norbertines to have a house in the southern part of kerala. After a years' long search and great effort we have succeeded in purchasing a new building at Athani, Eranakulam. The house is situated between Aluva and Angamali in the close vicinity of NH 47 and 3 km away from the international airport. ECHO JEEVANA is a centre established for the rehabilitation of the children in conflict with law and children who need care and protection. The inauguration and the blessing of the new centre were held on 18th June 2011. The house was blessed by the Bp. Sebastian Adayanthrath, the Auxilary Bishop of Eranakulam- Angamali diocese and the centre was inaugurated by Sri Anwar Sadat, the M L A of Alua Constituency. The centre is surrounded by so many catholic parishes. On Sundays the fathers engage themselves in pastoral ministries in the neighbouring parishes, namely Athani, Chengamanadu, Akaparambu and extend pastoral assistance to the neighbouring parishes on demand. The community consists of Fr. Shaju Vadakkumkara (Superior), Fr Siby Thadathil (Director) and two novices doing regency. Students visited the institution and spend time with children and contributed some stationary items which they requested on behalf of the class. The Institution In Charge thanked the students for the efforts of students for their Contribution