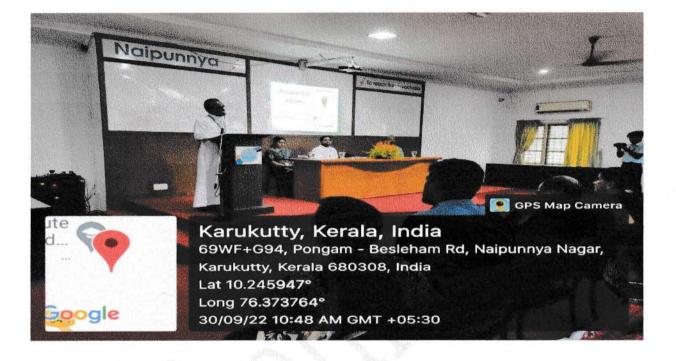

#### **Report on Youth Empowerment Series**

The Naipunnya Training Department launched its new initiative YES, also known as, Youth Empowerment Series on 30<sup>th</sup> September 2022 at 10:30 AM in the MBA seminar hall. It was organized in association with the school of professional development - DIST. This exclusive inter university student exchange training program is initiated with an objective to provide opportunities for young aspirants to experience various campus cultures, meet new people and above all to be equipped with skills and abilities required to stand out in this competitive world. The invitees for the first series of YES were the PG students of DePaul Institute of Science and Technology, Angamaly.

The program was compered by Ms. Mariya of Final year BCA, Ms. and Kesiya Johnson of 2nd yr MSc CS led the gathering into prayer. Vice Principal-Academics, Ms. Teresa Parackal welcomed the gathering. Rev.Fr.Dr.Paulachan K J, Executive Director and Principal NIMIT gave the presidential address. An introduction on YES was given by Dr.Sabu Varghese, Director IT and HR. The program was inaugurated by Rev.Fr.Dr. John Mangalath, Principal of DIST. Followed by MoU handing over ceremony by the heads of both institutions. And the Principal of DIST, Rev.Fr.Dr. John Mangalath gave the inaugural address. Ms. Hanna of 3rd yr BBA proposed the vote of thanks. The inaugural function concluded at 11:00 AM with the college anthem. Following that G.Saravana Perumal, Managing Director of Confido Training Solutions and Events, the resource person for the first series of YES took over the session titled 'Change the Unchangeable'.