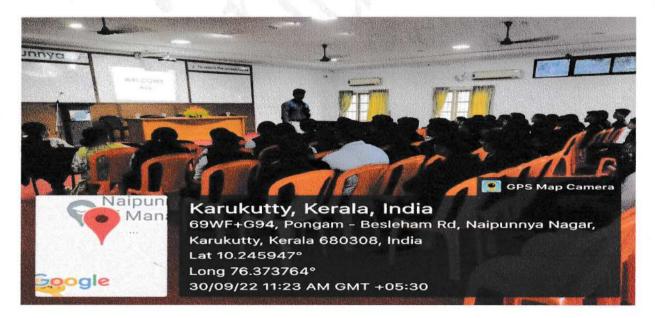

The program was compered by Ms. Mariya of Final year BCA, Ms. and Kesiya Johnson of 2nd yr MSc CS led the gathering into prayer. Vice Principal-Academics, Ms. Teresa Parackal welcomed the gathering. Rev.Fr.Dr.Paulachan K J, Executive Director and Principal NIMIT gave the presidential address. An introduction on YES was given by Dr.Sabu Varghese, Director IT and HR. The program was inaugurated by Rev.Fr.Dr. John Mangalath, Principal of DIST. Followed by MoU handing over ceremony by the heads of both institutions. And the Principal of DIST, Rev.Fr.Dr. John Mangalath gave the inaugural address. Ms. Hanna of 3rd yr BBA proposed the vote of thanks. The inaugural function concluded at 11:00 AM with the college anthem. Following that G.Saravana Perumal, Managing Director of Confido Training Solutions and Events, the resource person for the first series of YES took over the session titled 'Change the Unchangeable'.