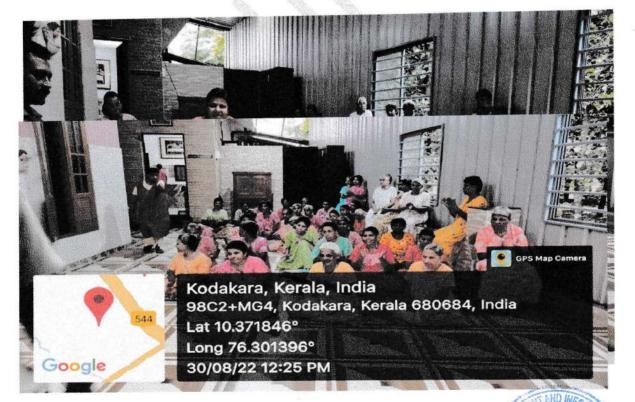

#### **Report of CUSSP Activity**

The outreach activity of third Semester B. Com Finance A was conducted on 30<sup>th</sup> August, 2022. As part of this activity, the students visited Emmanuel Kripa at Kodakara and spent some time with the inmates. Students performed various entertainment programmes which amused the inmates and also motivated them to perform. Students distributed snacks and juice to them. The class has successfully completed the programme with a satisfaction of having entertained elderly people and made the day joyful for them.

#### <u>Photo</u>