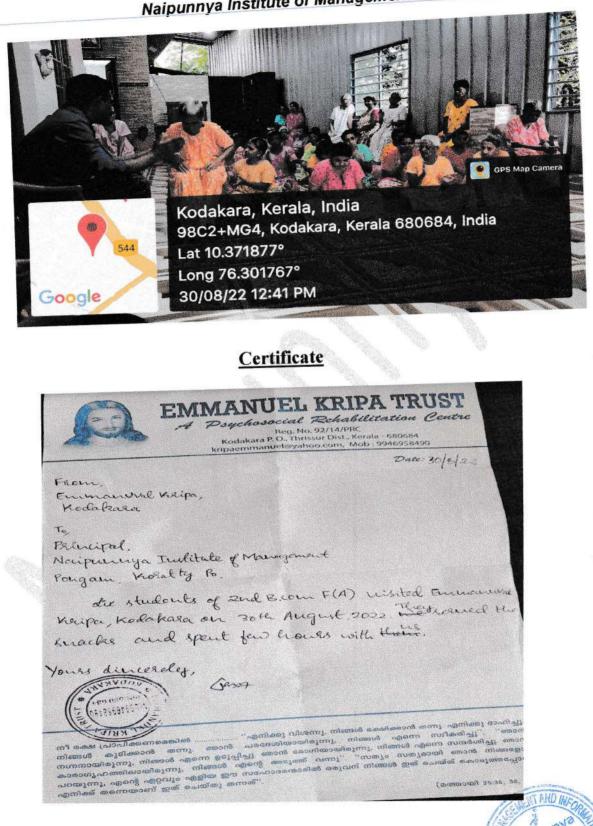

#### **Report of CUSSP Activity**

The outreach activity of third Semester B. Com Finance A was conducted on 30<sup>th</sup> August, 2022. As part of this activity, the students visited Emmanuel Kripa at Kodakara and spent some time with the inmates. Students performed various entertainment programmes which amused the inmates and also motivated them to perform. Students distributed snacks and juice to them. The class has successfully completed the programme with a satisfaction of having entertained elderly people and made the day joyful for them.

#### <u>Photo</u>