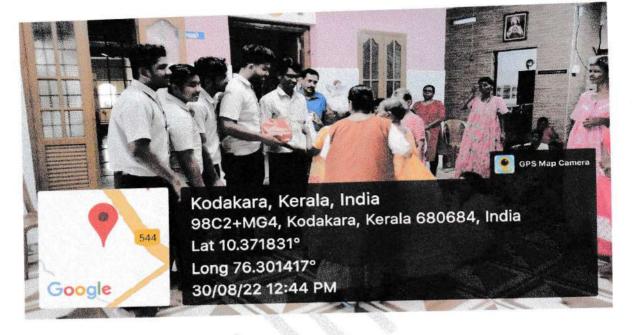

#### **Report of CUSSP Activity**

The outreach activity of third Semester B. Com Finance A was conducted on 30<sup>th</sup> August, 2022. As part of this activity, the students visited Emmanuel Kripa at Kodakara and spent some time with the inmates. Students performed various entertainment programmes which amused the inmates and also motivated them to perform. Students distributed snacks and juice to them. The class has successfully completed the programme with a satisfaction of having entertained elderly people and made the day joyful for them.

#### <u>Photo</u>